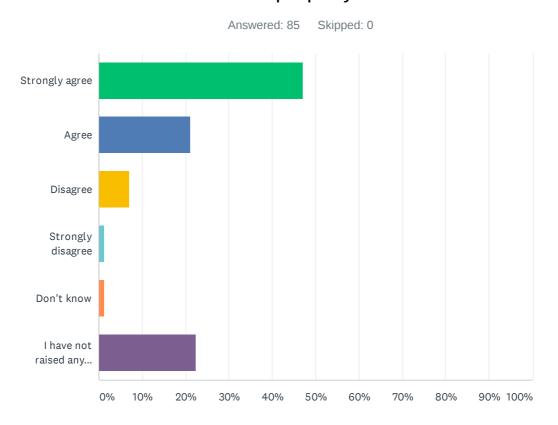

## Q7 When I have raised concerns with the school they have been dealt with properly.

| ANSWER CHOICES                 | RESPONSES |    |
|--------------------------------|-----------|----|
| Strongly agree                 | 47.06%    | 40 |
| Agree                          | 21.18%    | 18 |
| Disagree                       | 7.06%     | 6  |
| Strongly disagree              | 1.18%     | 1  |
| Don't know                     | 1.18%     | 1  |
| I have not raised any concerns | 22.35%    | 19 |
| TOTAL                          |           | 85 |