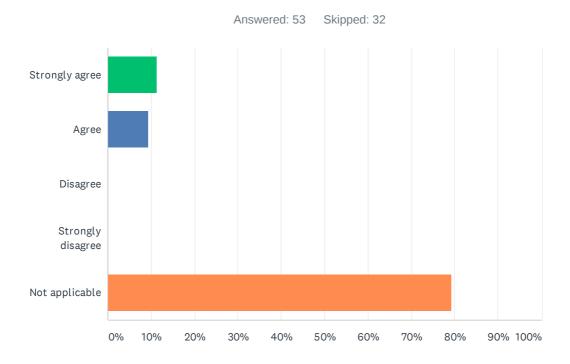

# Q9 If you answered yes to the last question, please answer: My child has SEND, and the school gives them the support they need to succeed.

| ANSWER CHOICES    | RESPONSES |    |
|-------------------|-----------|----|
| Strongly agree    | 11.32%    | 6  |
| Agree             | 9.43%     | 5  |
| Disagree          | 0.00%     | 0  |
| Strongly disagree | 0.00%     | 0  |
| Not applicable    | 79.25%    | 42 |
| TOTAL             |           | 53 |