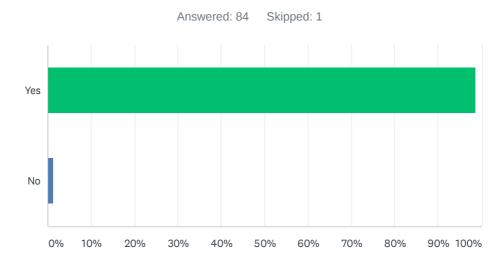

#### Q16 I would recommend this school to another parent

| ANSWER CHOICES | RESPONSES |    |
|----------------|-----------|----|
| Yes            | 98.81%    | 83 |
| No             | 1.19%     | 1  |
| TOTAL          |           | 84 |