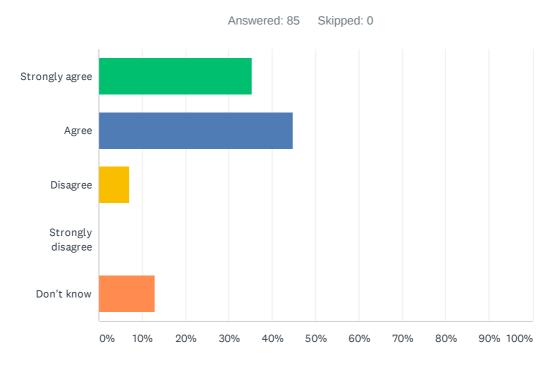

#### Q15 The school supports my child's wider personal development.

| ANSWER CHOICES    | RESPONSES |    |
|-------------------|-----------|----|
| Strongly agree    | 35.29%    | 30 |
| Agree             | 44.71%    | 38 |
| Disagree          | 7.06%     | 6  |
| Strongly disagree | 0.00%     | 0  |
| Don't know        | 12.94%    | 11 |
| TOTAL             |           | 85 |