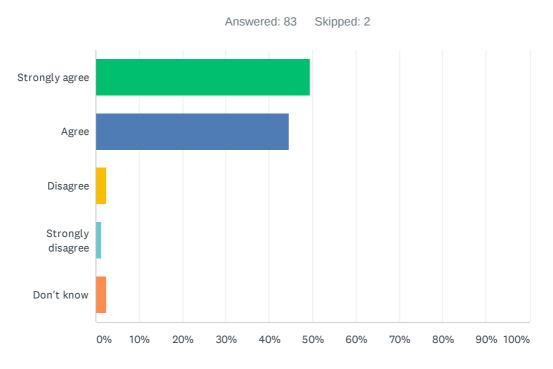

#### Q4 The school makes sure its pupils are well behaved.

| ANSWER CHOICES    | RESPONSES |    |
|-------------------|-----------|----|
| Strongly agree    | 49.40%    | 41 |
| Agree             | 44.58%    | 37 |
| Disagree          | 2.41%     | 2  |
| Strongly disagree | 1.20%     | 1  |
| Don't know        | 2.41%     | 2  |
| TOTAL             |           | 83 |