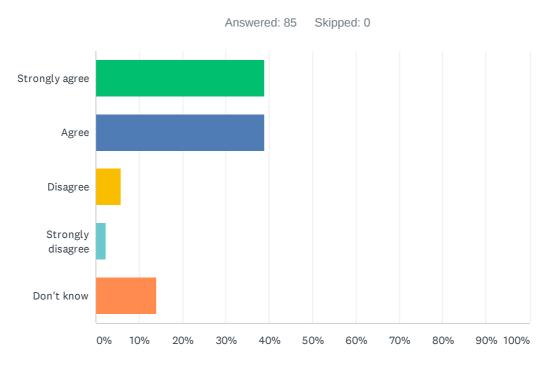

#### Q10 The school has high expectations for my child.

| ANSWER CHOICES    | RESPONSES |    |
|-------------------|-----------|----|
| Strongly agree    | 38.82%    | 33 |
| Agree             | 38.82%    | 33 |
| Disagree          | 5.88%     | 5  |
| Strongly disagree | 2.35%     | 2  |
| Don't know        | 14.12%    | 12 |
| TOTAL             |           | 85 |