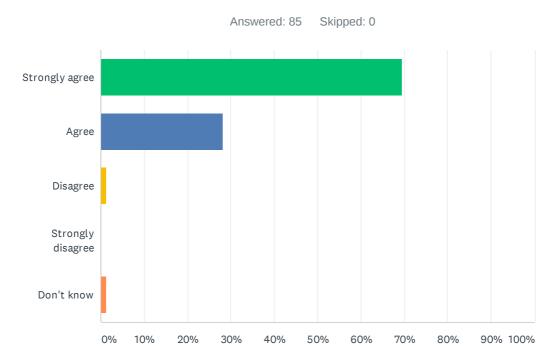

## Q3 My child feels safe at this school.

| ANSWER CHOICES    | RESPONSES |    |
|-------------------|-----------|----|
| Strongly agree    | 69.41%    | 59 |
| Agree             | 28.24%    | 24 |
| Disagree          | 1.18%     | 1  |
| Strongly disagree | 0.00%     | 0  |
| Don't know        | 1.18%     | 1  |
| TOTAL             |           | 85 |