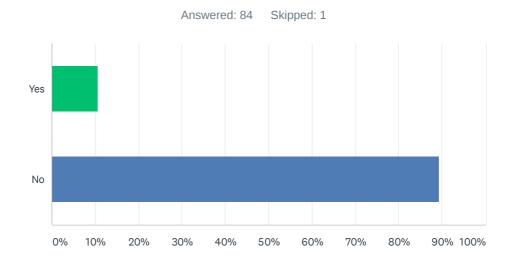

# Q8 Does your child have special educational needs and/or disabilities (SEND)?

| ANSWER CHOICES | RESPONSES |    |
|----------------|-----------|----|
| Yes            | 10.71%    | 9  |
| No             | 89.29%    | 75 |
| TOTAL          |           | 84 |