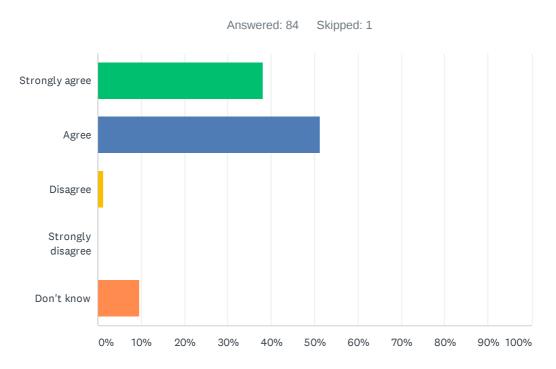

## Q13 There is a good range of subjects available to my child at this school.

| ANSWER CHOICES    | RESPONSES |    |
|-------------------|-----------|----|
| Strongly agree    | 38.10%    | 32 |
| Agree             | 51.19%    | 43 |
| Disagree          | 1.19%     | 1  |
| Strongly disagree | 0.00%     | 0  |
| Don't know        | 9.52%     | 8  |
| TOTAL             |           | 84 |