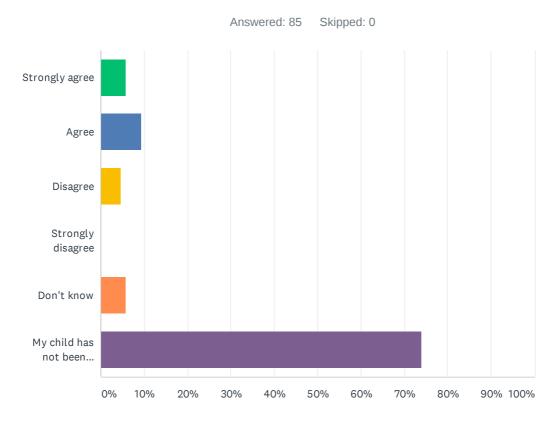

## Q5 My child has been bullied and the school dealt with the bullying quickly and effectively.

| ANSWER CHOICES                | RESPONSES |    |
|-------------------------------|-----------|----|
| Strongly agree                | 5.88%     | 5  |
| Agree                         | 9.41%     | 8  |
| Disagree                      | 4.71%     | 4  |
| Strongly disagree             | 0.00%     | 0  |
| Don't know                    | 5.88%     | 5  |
| My child has not been bullied | 74.12%    | 63 |
| TOTAL                         |           | 85 |