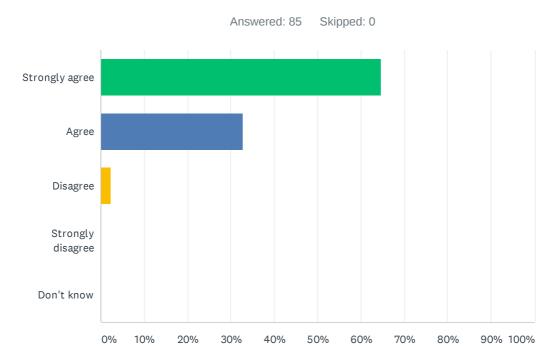

## Q2 My child is happy at this school.

| ANSWER CHOICES    | RESPONSES |    |
|-------------------|-----------|----|
| Strongly agree    | 64.71%    | 55 |
| Agree             | 32.94%    | 28 |
| Disagree          | 2.35%     | 2  |
| Strongly disagree | 0.00%     | 0  |
| Don't know        | 0.00%     | 0  |
| TOTAL             |           | 85 |