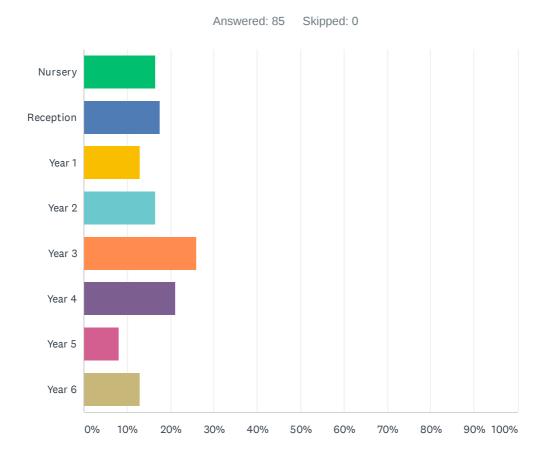

## Q1 My child is in...If you have more than one child you are welcome to, either complete a survey for each child, or tick multiple year groups.

| ANSWER CHOICES        | RESPONSES |    |
|-----------------------|-----------|----|
| Nursery               | 16.47%    | 14 |
| Reception             | 17.65%    | 15 |
| Year 1                | 12.94%    | 11 |
| Year 2                | 16.47%    | 14 |
| Year 3                | 25.88%    | 22 |
| Year 4                | 21.18%    | 18 |
| Year 5                | 8.24%     | 7  |
| Year 6                | 12.94%    | 11 |
| Total Respondents: 85 |           |    |