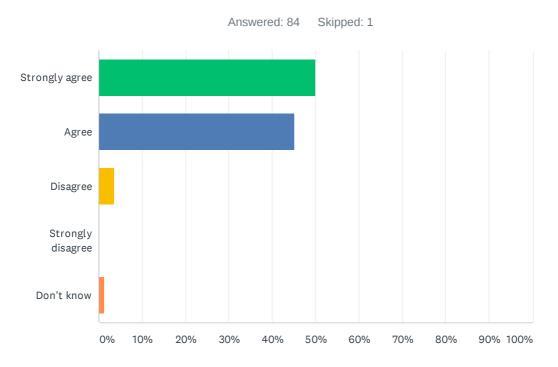

## Q6 The school makes me aware of what my child will learn during the year.

| ANSWER CHOICES    | RESPONSES |    |
|-------------------|-----------|----|
| Strongly agree    | 50.00%    | 42 |
| Agree             | 45.24%    | 38 |
| Disagree          | 3.57%     | 3  |
| Strongly disagree | 0.00%     | 0  |
| Don't know        | 1.19%     | 1  |
| TOTAL             |           | 84 |