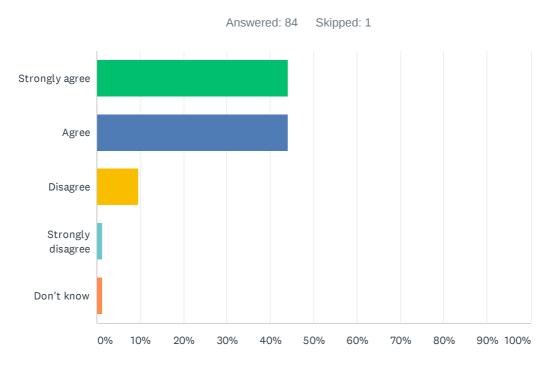

#### Q12 The school lets me know how my child is doing.

| ANSWER CHOICES    | RESPONSES |    |
|-------------------|-----------|----|
| Strongly agree    | 44.05%    | 37 |
| Agree             | 44.05%    | 37 |
| Disagree          | 9.52%     | 8  |
| Strongly disagree | 1.19%     | 1  |
| Don't know        | 1.19%     | 1  |
| TOTAL             |           | 84 |