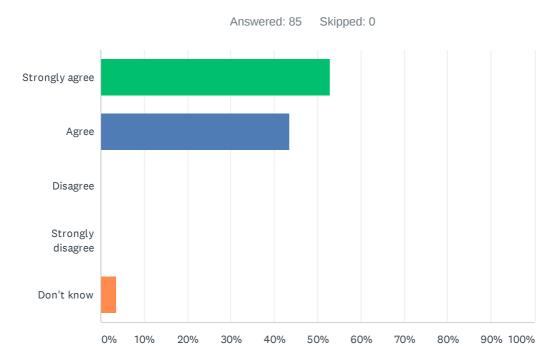

#### Q11 My child does well at this school.

| ANSWER CHOICES    | RESPONSES |    |
|-------------------|-----------|----|
| Strongly agree    | 52.94%    | 45 |
| Agree             | 43.53%    | 37 |
| Disagree          | 0.00%     | 0  |
| Strongly disagree | 0.00%     | 0  |
| Don't know        | 3.53%     | 3  |
| TOTAL             |           | 85 |