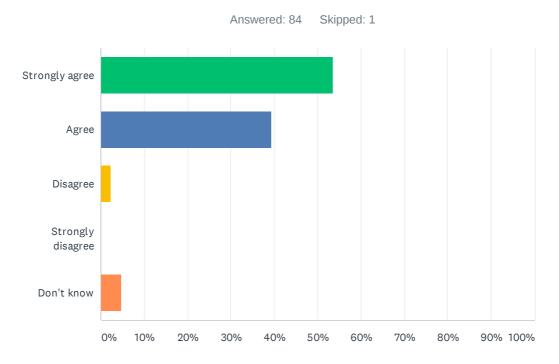

#### Q14 My child can take part in clubs and activities at this school.

| ANSWER CHOICES    | RESPONSES |    |
|-------------------|-----------|----|
| Strongly agree    | 53.57%    | 45 |
| Agree             | 39.29%    | 33 |
| Disagree          | 2.38%     | 2  |
| Strongly disagree | 0.00%     | 0  |
| Don't know        | 4.76%     | 4  |
| TOTAL             |           | 84 |