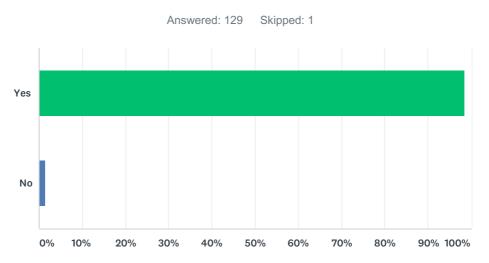

# Q13 I would recommend this school to another parent.

| ANSWER CHOICES | RESPONSES |     |
|----------------|-----------|-----|
| Yes            | 98.45%    | 127 |
| No             | 1.55%     | 2   |
| TOTAL          |           | 129 |