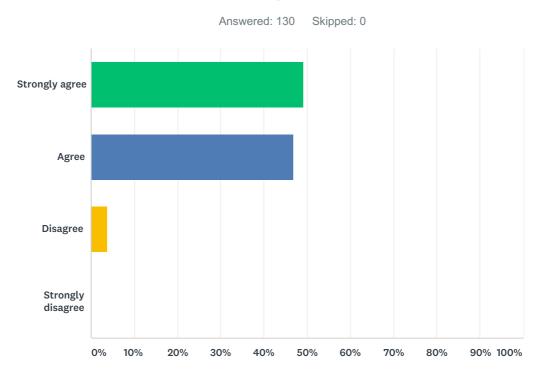

#### Q6 My child is taught well at this school.

| ANSWER CHOICES    | RESPONSES |     |
|-------------------|-----------|-----|
| Strongly agree    | 61.24%    | 79  |
| Agree             | 37.21%    | 48  |
| Disagree          | 1.55%     | 2   |
| Strongly Disagree | 0.00%     | 0   |
| TOTAL             |           | 129 |