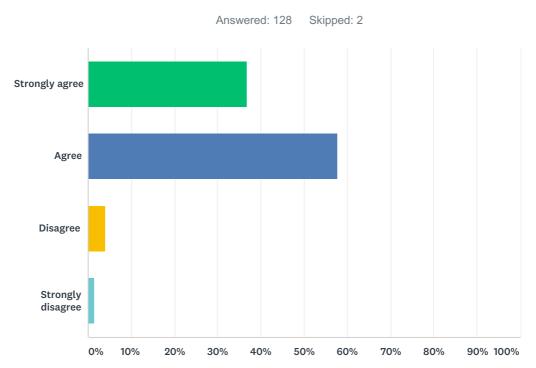

#### Q9 This school deals effectively with bullying

| ANSWER CHOICES    | RESPONSES |     |
|-------------------|-----------|-----|
| Strongly agree    | 36.72%    | 47  |
| Agree             | 57.81%    | 74  |
| Disagree          | 3.91%     | 5   |
| Strongly disagree | 1.56%     | 2   |
| TOTAL             |           | 128 |