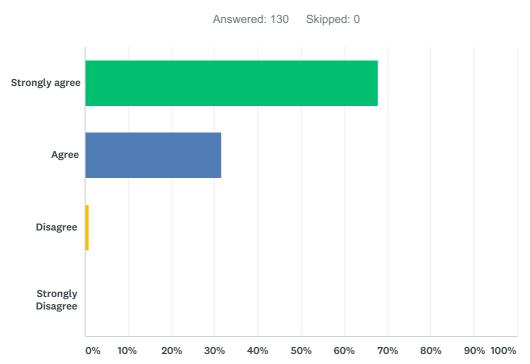

# Q2 My child is happy at the school.

| ANSWER CHOICES    | RESPONSES |     |
|-------------------|-----------|-----|
| Strongly agree    | 67.69%    | 88  |
| Agree             | 31.54%    | 41  |
| Disagree          | 0.77%     | 1   |
| Strongly Disagree | 0.00%     | 0   |
| TOTAL             |           | 130 |