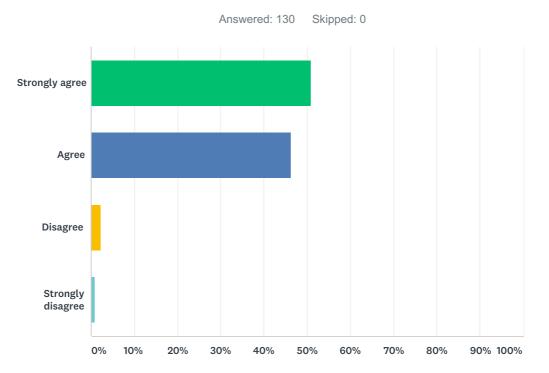

#### Q6 My child is taught well at this school.

| ANSWER CHOICES    | RESPONSES |     |
|-------------------|-----------|-----|
| Strongly agree    | 61.24%    | 79  |
| Agree             | 37.21%    | 48  |
| Disagree          | 1.55%     | 2   |
| Strongly Disagree | 0.00%     | 0   |
| TOTAL             |           | 129 |