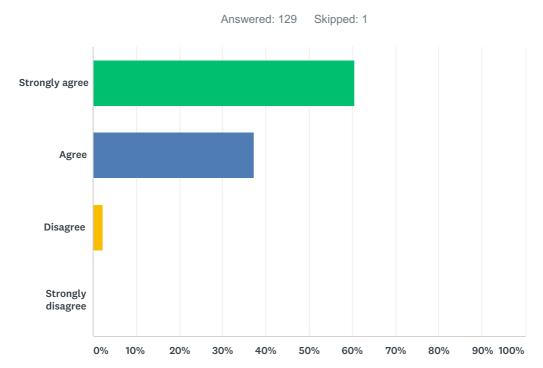

## Q4 My child makes good progress at this school.

| ANSWER CHOICES    | RESPONSES |     |
|-------------------|-----------|-----|
| Strongly agree    | 61.54%    | 80  |
| Agree             | 37.69%    | 49  |
| Disagree          | 0.77%     | 1   |
| Strongly disagree | 0.00%     | 0   |
| TOTAL             |           | 130 |