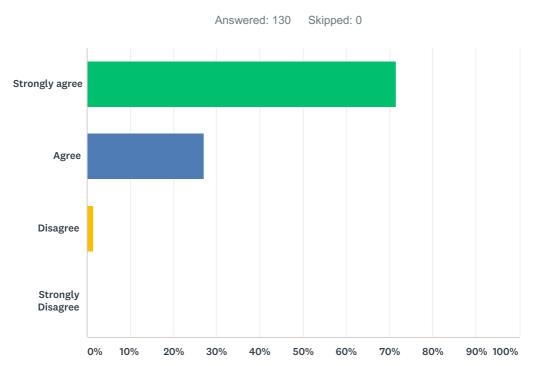

## Q3 My child feels safe at this school.

| ANSWER CHOICES    | RESPONSES |     |
|-------------------|-----------|-----|
| Strongly agree    | 71.54%    | 93  |
| Agree             | 26.92%    | 35  |
| Disagree          | 1.54%     | 2   |
| Strongly Disagree | 0.00%     | 0   |
| TOTAL             |           | 130 |