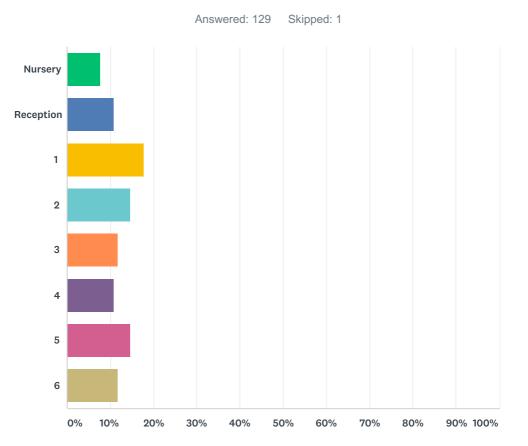

## Q1 My child is in year

| ANSWER CHOICES | RESPONSES |   |
|----------------|-----------|---|
| Nursery        | 7.75% 10  | C |
| Reception      | 10.85% 14 | 4 |
| 1              | 17.83% 23 | 3 |
| 2              | 14.73% 19 | 9 |
| 3              | 11.63% 15 | 5 |
| 4              | 10.85% 14 | 4 |
| 5              | 14.73% 19 | Э |
| 6              | 11.63% 15 | 5 |
| TOTAL          | 129       | Э |