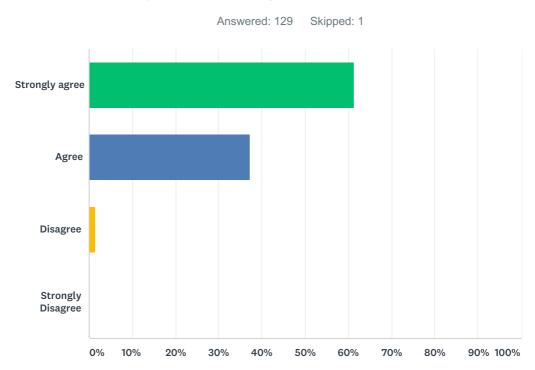

## Q4 My child makes good progress at this school.

| ANSWER CHOICES    | RESPONSES |     |
|-------------------|-----------|-----|
| Strongly agree    | 61.54%    | 80  |
| Agree             | 37.69%    | 49  |
| Disagree          | 0.77%     | 1   |
| Strongly disagree | 0.00%     | 0   |
| TOTAL             |           | 130 |