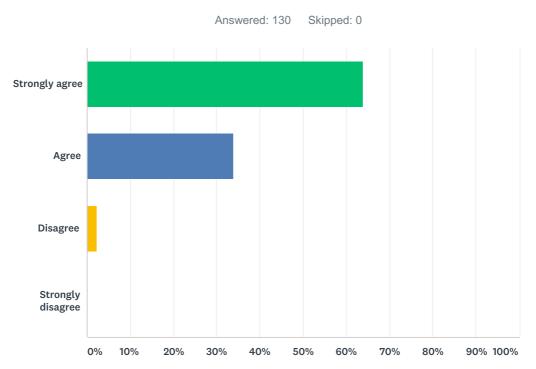

#### Q10 This school is well led and managed.

| ANSWER CHOICES    | RESPONSES |     |
|-------------------|-----------|-----|
| Strongly agree    | 63.85%    | 83  |
| Agree             | 33.85%    | 44  |
| Disagree          | 2.31%     | 3   |
| Strongly disagree | 0.00%     | 0   |
| TOTAL             |           | 130 |