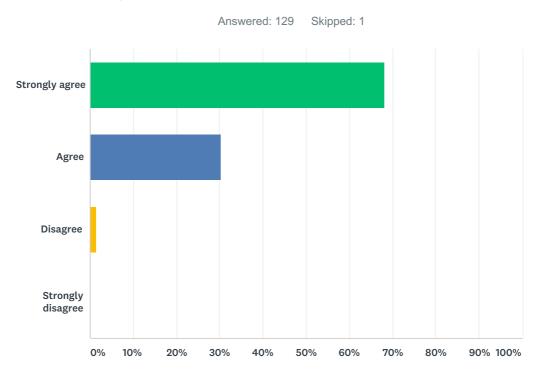

## Q4 My child makes good progress at this school.

| ANSWER CHOICES    | RESPONSES |     |
|-------------------|-----------|-----|
| Strongly agree    | 61.54%    | 80  |
| Agree             | 37.69%    | 49  |
| Disagree          | 0.77%     | 1   |
| Strongly disagree | 0.00%     | 0   |
| TOTAL             |           | 130 |